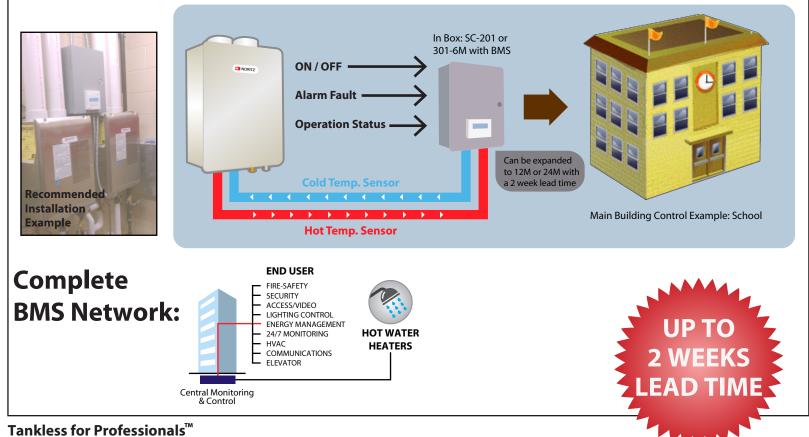

## NEW! Noritz BMS Building Management System

Interface Bridge Between SC-201 & 301-6M

- BMS or similar systems are now being specified in public facilities such as Schools, Hospitals, Arenas, Large Offices, and facilites that use lots of energy
- A BMS interface is required for Noritz Heaters to send operational status, fault alarms, on/off controls, inlet and outlet system temperatures with the use of clamp-on external thermistors
- We are the ONLY tankless water heater manufacturer offering a BMS System!!

### **BMS Communication Network:**